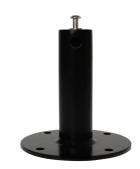

## Rosco Surface Mount

The Rosco Surface Mount allows for mounting Rosco Projectors and Rosco Cubes to interior or exterior horizontal surfaces.

## **SPECIFICATIONS**

Application: Rosco Projector and Cubes, interior and exterior

installations

Dimensions: 8.5" (216mm) overall length

8" (203mm) from pole to mount head 1.5" (42mm) diameter round tubing

Hole Diameter: .375" (9.5mm)

Material: Powder coated steel

Maximum Recommended Load: 23 lbs. (10.4kg)

| Rosco Surface Mount |                                         |
|---------------------|-----------------------------------------|
| Item Code           | Description                             |
| 296000005106        | Rosco Surface Mount accessory, black    |
| 296000005107        | Rosco Surface Mount accessory, white    |
| 296000005108        | Rosco H-Bracket, black (for Image Spot) |
| 296000005109        | Rosco H-Bracket, white (for Image Spot) |