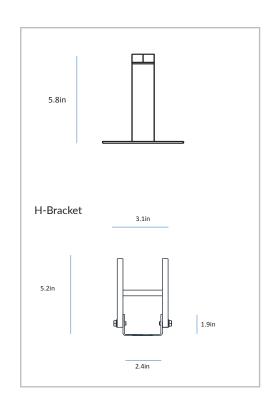

## **SPECIFICATIONS**

Application: Rosco Projector and Cubes, interior and exterior

installations

Dimensions: 8.5" (216mm) overall length

8" (203mm) from pole to mount head 1.5" (42mm) diameter round tubing

Hole Diameter: .375" (9.5mm)

Material: Powder coated steel

Maximum Recommended Load: 23 lbs. (10.4kg)

| Rosco Surface Mount |                                         |
|---------------------|-----------------------------------------|
| Item Code           | Description                             |
| 296000005106        | Rosco Surface Mount accessory, black    |
| 296000005107        | Rosco Surface Mount accessory, white    |
| 296000005108        | Rosco H-Bracket, black (for Image Spot) |
| 296000005109        | Rosco H-Bracket, white (for Image Spot) |